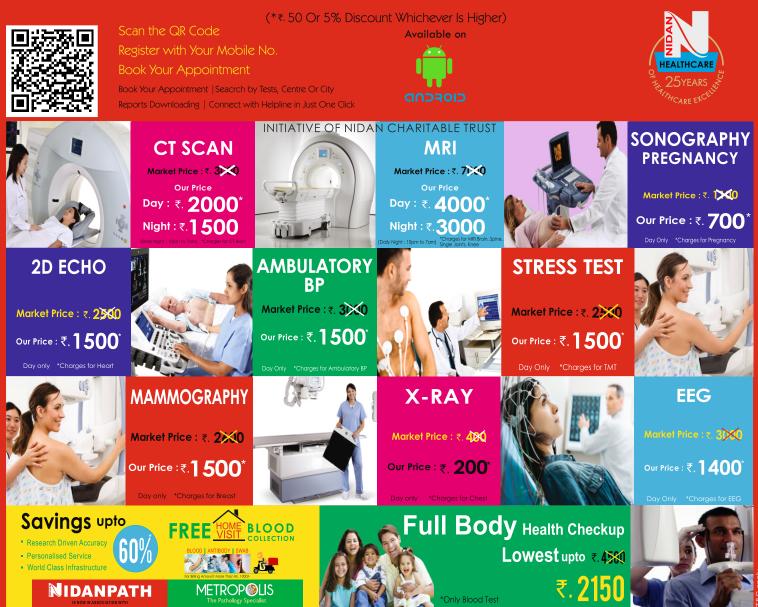

#### Terms & Condition :

- \*₹. 50 Or 5% Discount Whichever is Higher.
- The discount related to this card is available when this card is presented at during check up at our centre.
- The use of privilege card consititutes acceptance of terms and conditions related to this card.
- All discounts are available only up to the expiry date.
- The discount is not redeemable for cash.
- The discount card must be used by the person whose signature appears on this card & must be presented person.
- Except for Outsourced Test.